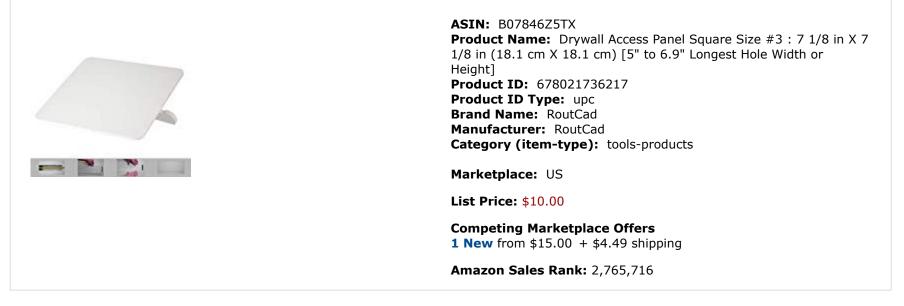

## Drywall Access Panel Square Size #3 : 7 1/8 in X 7 1/8 in (18.1 cm X 18.1 cm) [5" to 6.9" Longest Hole Width or Height] (View amazon detail page)

We are working on a new experience for this section of Seller Central Try it out