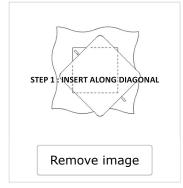

## Drywall Access Panel Square Size #1: 3 1/8 in X 3 1/8 in (7.9 cm X 7.9 cm) [2" to 2.9" Longest Hole Width or Height] (View amazon detail page)

**ASIN:** B077P9LSLF

**Product Name:** Drywall Access Panel Square Size #1 : 3 1/8 in X 3 1/8 in (7.9 cm X 7.9 cm) [2" to 2.9" Longest Hole Width or Height]