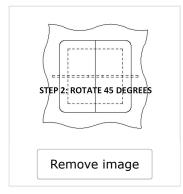

## Drywall Access Panel Square Size #1: 3 1/8 in X 3 1/8 in (7.9 cm X 7.9 cm) [2" to 2.9" Longest Hole Width or Height] (View amazon detail page)

**ASIN:** B077P9LSLF

**Product Name:** Drywall Access Panel Square Size #1 : 3 1/8 in X 3 1/8 in (7.9 cm X 7.9 cm) [2" to 2.9" Longest Hole Width or Height]